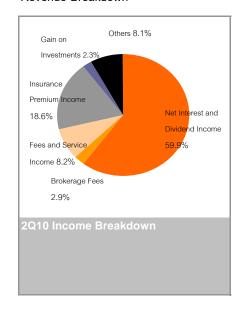

### Revenue Breakdown

## Income Statements Extract

Unit: THB MN

| Consolidated Income Statements   | 2Q10   | 2Q09  | Change | 6M10   | 6M09   | Change |
|----------------------------------|--------|-------|--------|--------|--------|--------|
|                                  |        |       | (%)    |        |        | (%)    |
| Interest and Dividend Income     | 9,686  | 5,468 | 77.1   | 15,397 | 11,000 | 40.0   |
| Interest Expenses                | 2,682  | 1,666 | 61.0   | 4,249  | 3,942  | 7.8    |
| Net Interest and Dividend Income | 7,004  | 3,802 | 84.2   | 11,148 | 7,058  | 57.9   |
| Non-Interest Income              | 4,690  | 4,108 | 14.2   | 9,021  | 10,325 | (12.6) |
| Total Income                     | 11,694 | 7,910 | 47.8   | 20,169 | 17,383 | 16.0   |
| Operating Expenses               | 6,882  | 5,025 | 37.0   | 11,907 | 9,635  | 23.6   |
| Bad Debts and Doubtful Accounts  | 622    | 1,345 | (53.8) | 861    | 2,603  | (66.9) |
| Loss on Debt Restructuring       | 6      | 17    | (64.7) | 42     | 17     | 147.1  |
| Corporate Income Tax             | 1,411  | 438   | 222.1  | 2,353  | 1,641  | 43.4   |
| Minority Interest                | 1,404  | 341   | 311.7  | 2,294  | 553    | 314.8  |
| Net Profit                       | 1,369  | 744   | 84.0   | 2,712  | 2,934  | (7.6)  |
| Earning per share (THB)          | 1.07   | 0.58  | 84.5   | 2.12   | 2.29   | (7.4)  |