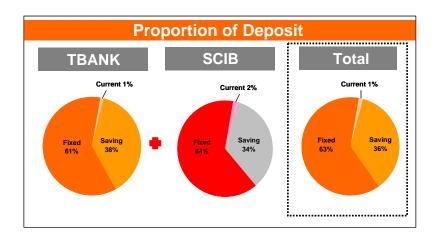

- Total liabilities were THB771,517 million, an increase of THB358,959 million or 87.0% from the end of last year, mainly due to the increase in deposits and long-term borrowings.
  - Deposits were THB541,866 million, of which THB258,439 million was contributed by TBANK and its subsidiaries and THB284,086 million was contributed by SCIB and its subsidiaries. The proportion of deposits has not much been changed. In this connection, the portion of saving account and fixed deposit account was 36.0% and 63.0% respectively.
  - Long-term borrowings were THB48,210 million, an increase of THB25,833 million. In the 6-month period of 2010, TCAP has issued THB3,000 million worth of debentures and TBANK has issued THB6,000 million worth of Lower Tier 2 debentures and THB7,130 million worth of Hybrid Tier 1 debentures.