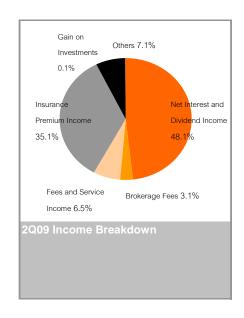

### Revenue Breakdown

## Income Statements Extract

Unit: THB MN

| Consolidated Income Statements   | 2Q10   | 2Q09  | Change | 6M10   | 6M09   | Change |
|----------------------------------|--------|-------|--------|--------|--------|--------|
|                                  |        |       | (%)    |        |        | (%)    |
| Interest and Dividend Income     | 9,686  | 5,468 | 77.1   | 15,397 | 11,000 | 40.0   |
| Interest Expenses                | 2,682  | 1,666 | 61.0   | 4,249  | 3,942  | 7.8    |
| Net Interest and Dividend Income | 7,004  | 3,802 | 84.2   | 11,148 | 7,058  | 57.9   |
| Non-Interest Income              | 4,690  | 4,108 | 14.2   | 9,021  | 10,325 | (12.6) |
| Total Income                     | 11,694 | 7,910 | 47.8   | 20,169 | 17,383 | 16.0   |
| Operating Expenses               | 6,882  | 5,025 | 37.0   | 11,907 | 9,635  | 23.6   |
| Bad Debts and Doubtful Accounts  | 622    | 1,345 | (53.8) | 861    | 2,603  | (66.9) |
| Loss on Debt Restructuring       | 6      | 17    | (64.7) | 42     | 17     | 147.1  |
| Corporate Income Tax             | 1,411  | 438   | 222.1  | 2,353  | 1,641  | 43.4   |
| Minority Interest                | 1,404  | 341   | 311.7  | 2,294  | 553    | 314.8  |
| Net Profit                       | 1,369  | 744   | 84.0   | 2,712  | 2,934  | (7.6)  |
| Earning per share (THB)          | 1.07   | 0.58  | 84.5   | 2.12   | 2.29   | (7.4)  |