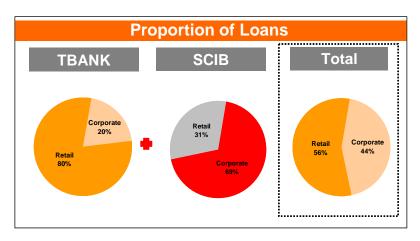

As of 30 June 2010, TCAP's total assets have included <u>TBANK and its subsidiaries</u>' financial statements and the assets of SCIB and its subsidiaries. Consequently, the total assets of TCAP in the consolidated financial statements were THB838,775 million, making TCAP the 6<sup>th</sup> largest company in the commercial banking industry. Total loans of TCAP and its subsidiaries amounted to THB576,078 million, an increase of THB286,966 million from the end of last year. The portions of retail and corporate loans were 56% and 44% respectively, thus making the loan portfolio more diversified.