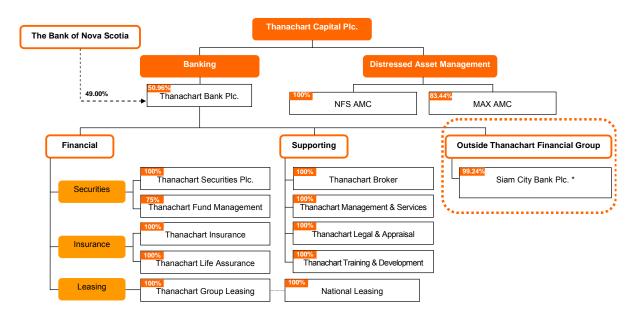

#### Thanachart Capital Public Company Limited "TCAP"

• TCAP sold its investment in Siam City Bank ("SCIB") consisting of 104,964,000 shares, equivalent to 4.97% of the total paid-up capital, to TBANK during the Tender Offer period of 29 April 2010 to 9 June 2010 at a price of THB32.50 per share. The gain from sale of investment was THB2,136 million. Due to the Thai Accounting Standard No. 27 on the subject matter of Consolidated and Separated Financial Statements, this transaction is considered a related transaction, and thus, the amount cannot be realized in the Company's consolidated financial statements yet. However, the gain can be recognized in the Company's separate financial statements. (Consequently, the purchase cost in the consolidated financial statements was lower than that of TBANK, which caused the goodwill value in TCAP's consolidated financial statements to be lower than the amount recorded in TBANK's consolidated financial statements. This amount of goodwill is deducted from Tier 1 capital in when calculating the capital adequacy).

#### Thanachart Bank Public Company Limited "TBANK" (a subsidiary company)

- The progress on the purchase of common shares of SCIB to transfer all businesses of SCIB to TBANK
  - 1.1 On 9 April 2010, TBANK purchased 1,005,330,950 shares of SCIB from the Financial Institutions Development Fund (FIDF), equivalent to 47.58% of the total paid-up shares. During 29 April 2010 to 9 June 2010 inclusive, TBANK carried out a tender offer for all remaining common shares of SCIB from other shareholders. The tender offer resulted in the acquisition of an additional 1,091,439,949 shares of SCIB. Consequently, TBANK's shareholding in SCIB at the conclusion of the Tender Offer was 99.24% of total paid-up shares.
  - 1.2 After the purchase of shares from the FIDF on 9 April 2010, TBANK gained controlling authority over SCIB. TBANK and TCAP, a parent company, together have a total of 52.55% shareholding, exceeding 50%, the Thanachart's management were assigned to be the SCIB's directors at the portion that Thanachart has control over voting right of SCIB. From controlling power through shareholding and management, it is considered that SCIB is a subsidiary company of TCAP and TBANK since 9 April 2010. Consequently, TBANK and TCAP have to prepare consolidated financial statements which incorporate the performance of SCIB and its subsidiaries counting from the date of purchase. All items in the balance sheet are incorporated in the full amount, while the items in the income statement are partially recognized in proportion to the shareholding percentage counting from the date that the controlled authority was gained.

### Siam City Bank Public Company Limited "SCIB" (a subsidiary company)

• The tender offer conducted by TBANK for SCIB's shares has reduced the minority shareholding to 0.76% of the total common shares. Voluntarily, SCIB is in the process of delisting from the Stock Exchange of Thailand. On 9 June 2010, SCIB's Board of Directors issued a resolution to delist its common shares from the Stock Exchange of Thailand and to call an Extraordinary Meeting of Shareholders No. 1/2010 which is scheduled to take place on 5 August 2010. TBANK's Board of Directors has issued a resolution to conduct a tender offer to purchase all of the remaining shares of SCIB at a price of THB32.50 per share in order to delist SCIB from the Stock Exchange of Thailand. The tender offer will commence after the Shareholders' Meeting of SCIB is held and after the approval is granted by the Stock Exchange of Thailand.

#### Ratchthani Leasing Public Company Limited "THANI" (an associated company)

 During 29 April 2010 to 9 June 2010, TBANK has conducted a tender offer for the shares of THANI from all of the other shareholders, accordingly to the Chain Principle. The amount purchased from the shareholders of THANI totaled to 215,000 shares, making TBANK's shareholding in THANI 0.03%. If include the shareholding of SCIB, the shareholding percentage totaled to 48.35% of total paid-up capital. Operating results as recorded in the consolidated financial statements for the 2<sup>nd</sup> quarter and first 6-month period of the year 2010

Unit: THB MN

| Subsidiaries                                 | % holding       |       | Loss) |       |       |
|----------------------------------------------|-----------------|-------|-------|-------|-------|
| Subsidiaries                                 | Direct/Indirect | 2Q10  | 2Q09  | 6M10  | 6M09  |
| Thanachart Bank Public Company Limited       |                 |       |       |       |       |
| Bank only                                    | 50.96%          | 1,959 | 713   | 3,356 | 1,051 |
| Thanachart Securities Public Company Limited | 50.96%          | 131   | 123   | 175   | 93    |
| Thanachart Fund Management Company Limited   | 38.22%          | 33    | 25    | 67    | 47    |
| Thanachart Insurance Company Limited         | 50.96%          | 95    | 98    | 172   | 82    |
| Thanachart Life Assurance Company Limited    | 50.96%          | 180   | 117   | 317   | 186   |
| Thanachart Group Leasing Company Limited     | 50.96%          | 47    | (20)  | 111   | (17)  |
| Thanachart Broker Company Limited            | 50.96%          | 15    | 17    | 35    | 35    |
| Siam City Bank Public Company Limited        |                 |       |       |       |       |
| Bank only                                    | 50.57%          | 1,205 | -     | 2,244 | -     |
| Siam City Life Assurance Company Limited     | 50.57%          | 41    | -     | 106   | -     |
| SCIB Services Company Limited                | 50.57%          | 1     | -     | 1     | -     |
| Siam City Securities Company Limited         | 50.47%          | (5)   | -     | (10)  | -     |
| Siam City Assets Management Company Limited  | 30.34%          | (6)   | -     | (9)   | -     |
| NFS AMC Company Limited                      | 100.00%         | 10    | 128   | 168   | 130   |
| MAX AMC Company Limited                      | 83.44%          | 10    | 13    | 60    | 53    |