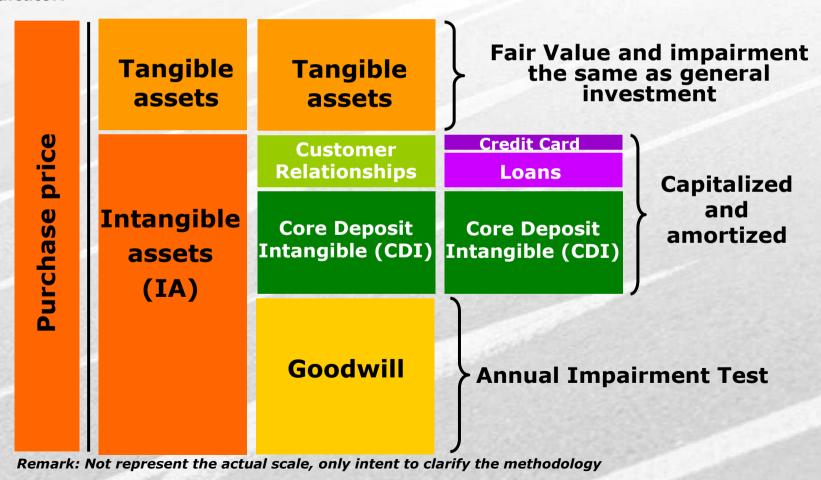

#### **PPA Illustration**

- Identified intangible assets is <u>amortized and treated as expenses in profit and loss statement</u>.
   However this can not be used for tax purposes.
- Goodwill is not amortized as expense but subject to <u>annual impairment test</u> or when occurrence of indicator.