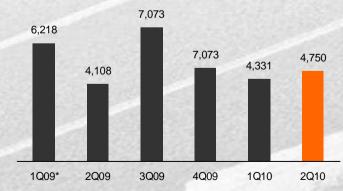

#### Non-interest Income (Million Baht)

Source: Company Data

\*Gain on selling another 24% of TBANK in 1Q09 is included.