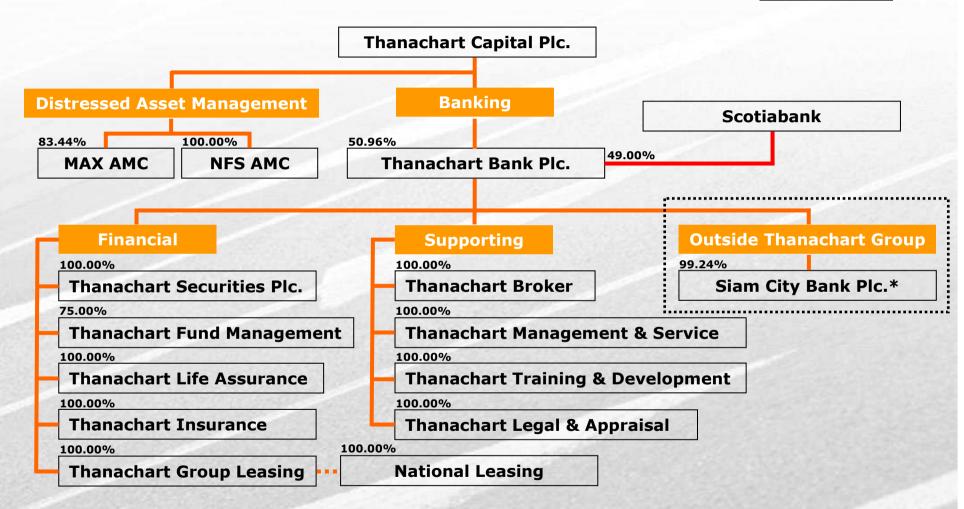

#### **Company Structure**

<u>Remark</u>: \*Assets and liabilities of Siam City Bank Public Company Limited and its subsidiaries will be counted as part of Thanachart Group after the Entire Business Transfer is done.