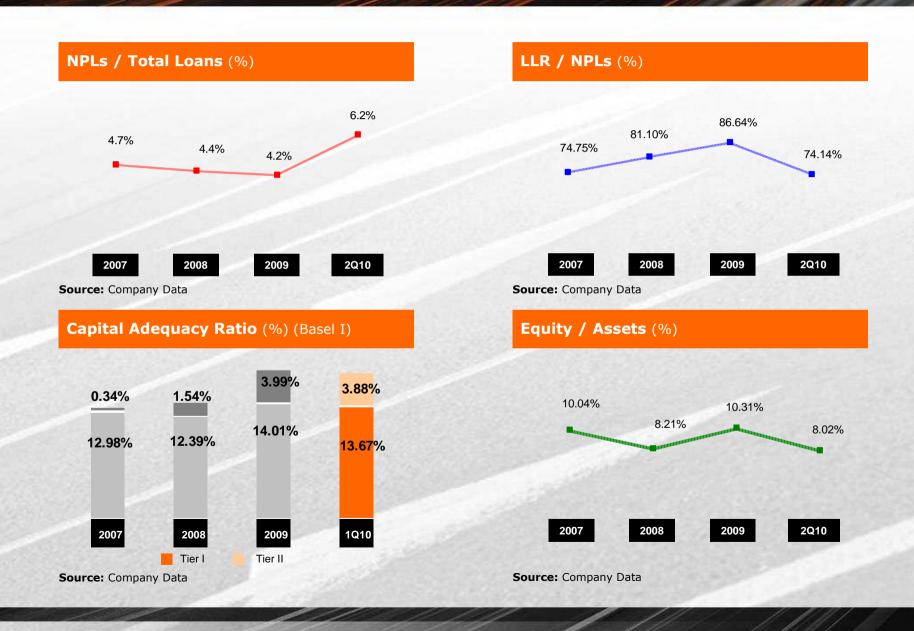

*

#### **Proportion of Loans (TBANK+SCIB)**



Source: Company Data

Amount of HP Portfolio by Type of Car (%)



Source: Company Data (As at 30 Jun 2010)

#### **Deposit Breakdown (TBANK+SCIB)**



Source: Company Data

#### **HP Contact Value by Region** (%)



Source: Company Data (as at 30 Jun 2010)

### **Performance**

#### Total Income (Million Baht)



\*Gain on selling another 24% of TBANK in 1Q09 is included.

#### Non-interest Income (Million Baht)



Source: Company Data

\*Gain on selling another 24% of TBANK in 1Q09 is included.

#### **Net Interest Income** (Million Baht)



Source: Company Data

#### Pre-provision Profit & Net Profit (Million Baht)



Source: Company Data

\*Gain on selling another 24% of TBANK in 1Q09 is included.

# **Assets Quality & Capital Profile**



# **Subsidiaries Performance**

Unit: Million Baht

| Subsidiaries Performance                        | % of Holding | 2Q09 | 2Q10  | 6M09  | 6M10  |
|-------------------------------------------------|--------------|------|-------|-------|-------|
|                                                 |              |      |       |       |       |
| Thanachart Bank (Consol)                        |              | 649  | 2,237 | 1,038 | 4,012 |
| <ul> <li>Thanachart Bank (Bank Only)</li> </ul> | 50.96%       | 713  | 1,959 | 1,051 | 3,356 |
| <ul> <li>Thanachart Securities</li> </ul>       | 50.96%       | 123  | 131   | 93    | 175   |
| Thanachart Fund Management                      | 38.22%       | 25   | 34    | 47    | 67    |
| Thanachart Insurance                            | 50.96%