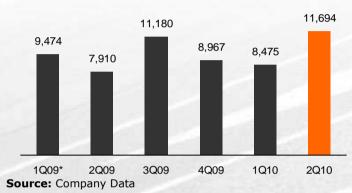

#### Total Income (Million Baht)

\*Gain on selling another 24% of TBANK in 1Q09 is included.