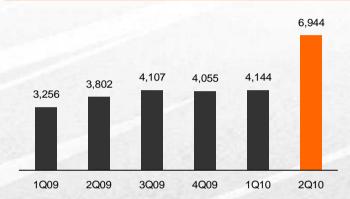

#### Total Income (Million Baht)

\*Gain on selling another 24% of TBANK in 1Q09 is included.