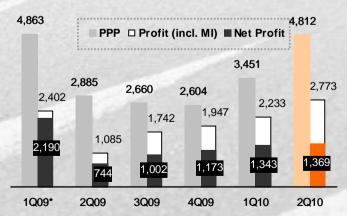

#### Pre-provision Profit & Net Profit (Million Baht)

Source: Company Data

\*Gain on selling another 24% of TBANK in 1Q09 is included.